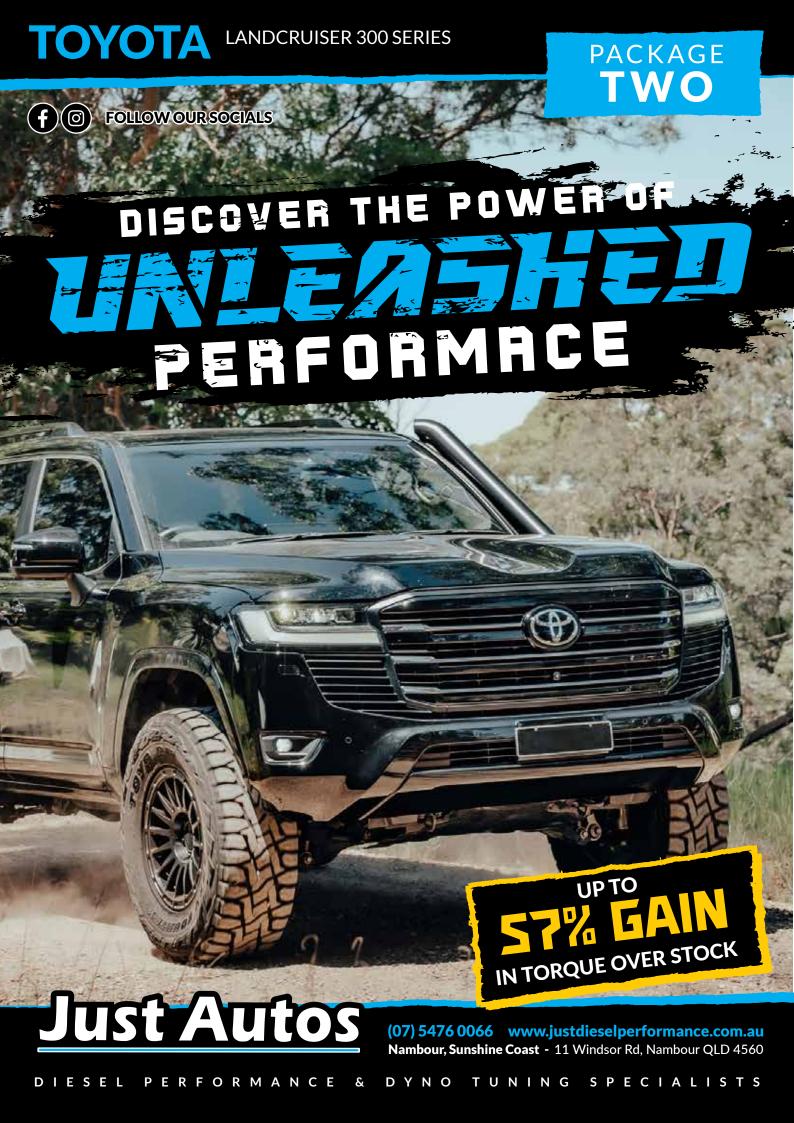

# PACKAGE **TWO**

#### PACKAGE TWO

UP TO

57% GAIN
IN TORQUE OVER STOCK

- Remap
- 4" Just Autos Exhaust
\*Options for DPF back or Turbo back

- Just Autos Airbox

- Fuel Filter Bracket