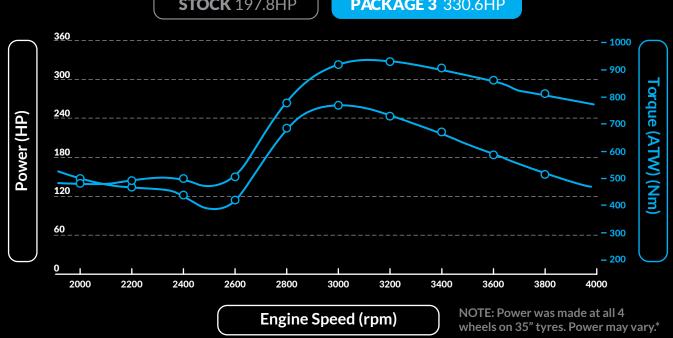

#### **OVERVIEW**

- Just Autos' custom ECU remap.
- Just Autos 4" full stainless exhaust with single 4" exit
- Just Autos Airbox by FFM Fabrication designed to fully seal the airbox to address the common issue of dusting, which can cause turbo/engine failures. These retain the factory air filter for ease of servicing and availability of parts, no matter your location.
- Just Autos water to air intercooler upgrade, maintaining intake temperatures while towing is crucial to maintaining power & torque.
- Average power output at 4 wheels 330hp & 800nm

#### BASED ON A LANDCRUISER 300 SERIES

\*Individual results may vary. All aftermarket modifications are for off road use only.

**STOCK** 197.8HP

**PACKAGE 3** 330.6HP

PACKAGE ONE

IN TORQUE OVER STOCK

- Remap - Just Autos Airbox