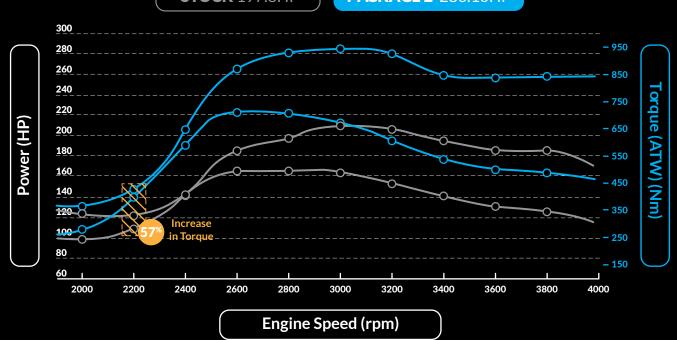

#### **OVERVIEW**

- Just Autos' custom ECU remap.
- Just Autos 4" full stainless exhaust with single 4" exit.
- Just Autos Airbox by FFM Fabrication designed to fully seal the airbox to address the common issue of dusting, which can cause turbo/engine failures. These retain the factory air filter for ease of servicing and availability of parts, no matter your location.
- Average power output at 4 wheels 280hp & 700nm.

#### **BASED ON A LANDCRUISER 300 SERIES**

\*Individual results may vary. All aftermarket modifications are for off road use only.

**STOCK** 197.8HP

**PACKAGE 2** 286.10HP

THIS PACKAGE