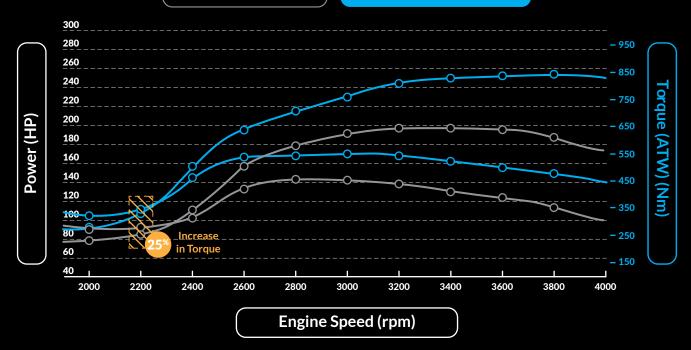

#### **OVERVIEW**

- Great bang for buck start to your performance journey
- Budget-friendly while still seeing great improvements in output.
- Average increases of 30-140 % torque at all four wheels
- No compromise to the reliability of the vehicle

#### **BASED ON A LANDCRUISER 300 SERIES**

\*Individual results may vary. All aftermarket modifications are for off road use only.

**STOCK** 197.8HP

**PACKAGE 1** 253.7HP

THIS PACKAGE