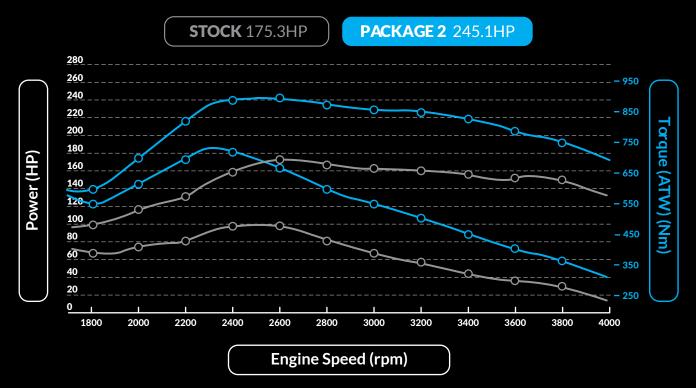

#### **OVERVIEW**

- Just Autos' custom ECU remap.
- Just Autos' torque converter lock-up kit for maximum control over the factory lock up control.
- Just Autos Twin 3-4" full stainless exhaust with single 4" exit.
- Just Autos Airbox by FFM Fabrication designed to fully seal the airbox to address the common issue of dusting, which can cause turbo/engine failures. These retain the factory air filter for ease of servicing and availability of parts, no matter your location.
- Average power output at 4 wheels 240hp/700nm.

### PACKAGE TWO

IN TORQUE OVER STOCK

- Remap/Multi Map - Lock Up kit
- 3" to 4" Just Autos Exhaust - Just Autos Airbox