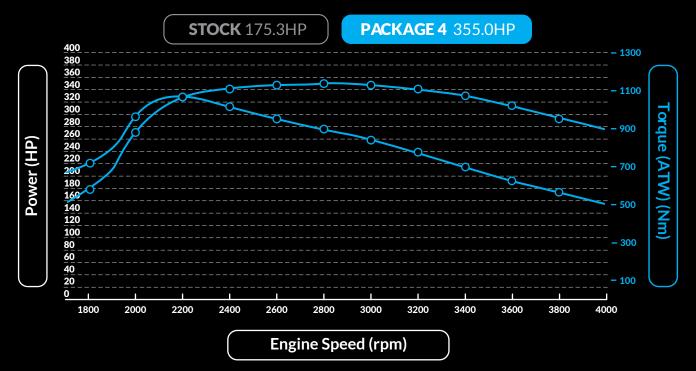

#### INCLUSIONS

- Remap/Multi Map
- Lock up kit
- 3" to 4" Just Autos Exhaust
- Just Autos Airbox
- Just Autos fan kit
- Armax or 4" Snorkel
- Injector upgrade
- Gturbo Upgrade

#### **OVERVIEW**

- Designed for the performance enthusiast that wants the power and the performance but wants to keep that reliability that Toyota is renowned for.
- (Please talk to one of our Performance advisors as to whether this package will be suited for your application)

#### **BASED ON A LANDCRUISER VDJ200 SERIES 2008**

\*Individual results may vary. All aftermarket modifications are for off road use only.