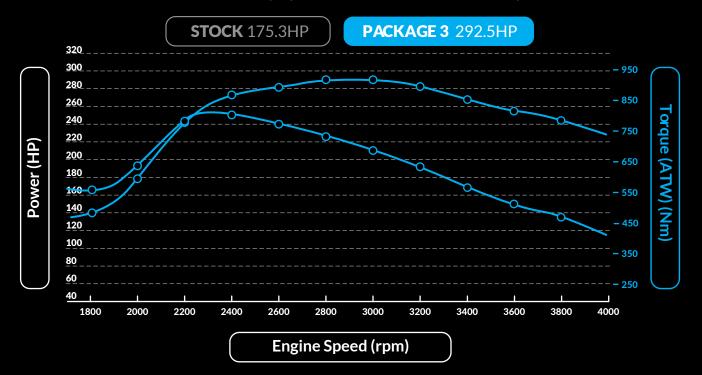

#### **OVERVIEW**

- Designed for the performance enthusiast that wants the power and the performance but wants to keep that reliability that Toyota is renowned for.
- The added benefit of the upgraded injectors is that not only we can get more fuel in which allows us to run more boost. However, getting the diesel in at the correct time allows the injection window to be shorter but with more volume. This will not only give us more power but increased fuel efficiency.
- Average power outputs of over 280hp and 850nm at all four wheels.

### PACKAGE THREE

THIS PACKAGE

IN TORQUE OVER STOCK

- Remap/Multi Map
- Lock up kit
- 3" to 4" Just Autos Exhaust
  - Just Autos Airbox
  - Just Autos fan kit
  - Armax or 4" Snorkel
  - Injector upgrade