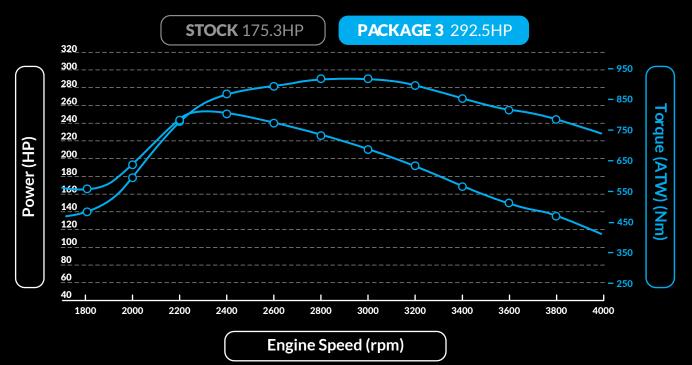

# PACKAGE HRF

#### INCLUSIONS

- Remap/Multi Map
- Just Autos Lock up
- 3" to 4" Just Autos Exhaust
- Just Autos Airbox
- Just Autos fan kit
- Armax or 4" Snorkel
- Injector upgrade

#### **OVERVIEW**

- Designed for the performance enthusiast that wants the power and the performance but wants to keep that reliability that Toyota is renowned for.
- Whether you start with the base package or go straight to the 9's you get all of package 2, plus the Injector upgrade and some extra supporting goodies!
- The added benefit of the upgraded injectors is that not only we can get more fuel in which allows us to run more boost. However, getting the diesel in at the correct time allows the injection window to be shorter but with more volume. This will not only give us more power but increased fuel efficiency.
- Average power outputs of over 280hp and 850nm at all four wheels

### BASED ON A LANDCRUISER VDJ200 SERIES 2015+

\*Individual results may vary. All aftermarket modifications are for off road use only.

- Remap/Multi Map - Lock Up Kit