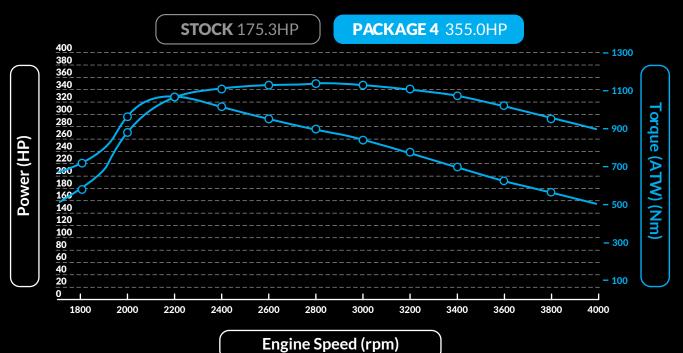

# PACKAGE FOUR

### INCLUSIONS

- Remap/Multi Map
- Lock up kit
- 3" to 4" Just Autos Exhaust
- Just Autos Airbox
- Just Autos fan kit
- Armax or 4" Snorkel
- Injector upgrade
- Gturbo Upgrade

#### **OVERVIEW**

- Designed for the performance enthusiast that wants the power and the performance but wants to keep that reliability that Toyota is renowned for.
- (Please talk to one of our Performance advisors as to whether this package will be suited for your application)

### BASED ON A LANDCRUISER VDJ200 SERIES 2015+

\*Individual results may vary. All aftermarket modifications are for off road use only.

IN TORQUE OVER STOCK

- Remap/Multi Map - Lock Up Kit