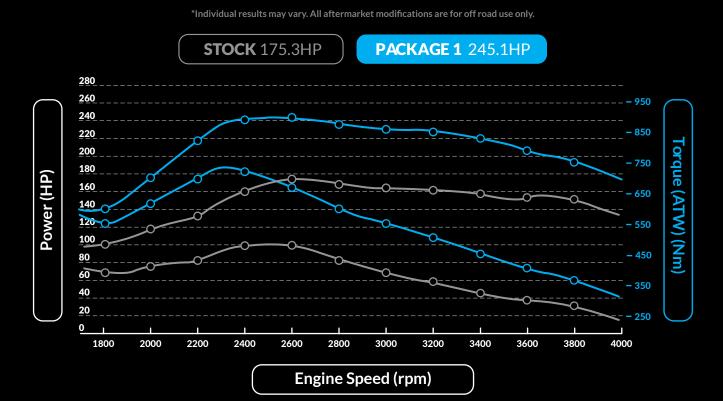

# PACKAGE ONE

### INCLUSIONS

- Remap/Multi Map
- Just Autos Lock Up Kit

#### OVERVIEW

- Great bang for buck start to your performance journey
- Budget-friendly while still seeing great improvements in output.
- Average increases of 50% torque at all four wheels
- No compromise to the reliability of the vehicle

### BASED ON A LANDCRUISER VDJ200 SERIES 2015+

THIS PACKAGE

IN TORQUE OVER STOCK

Remap/Multi Map
Lock Up Kit