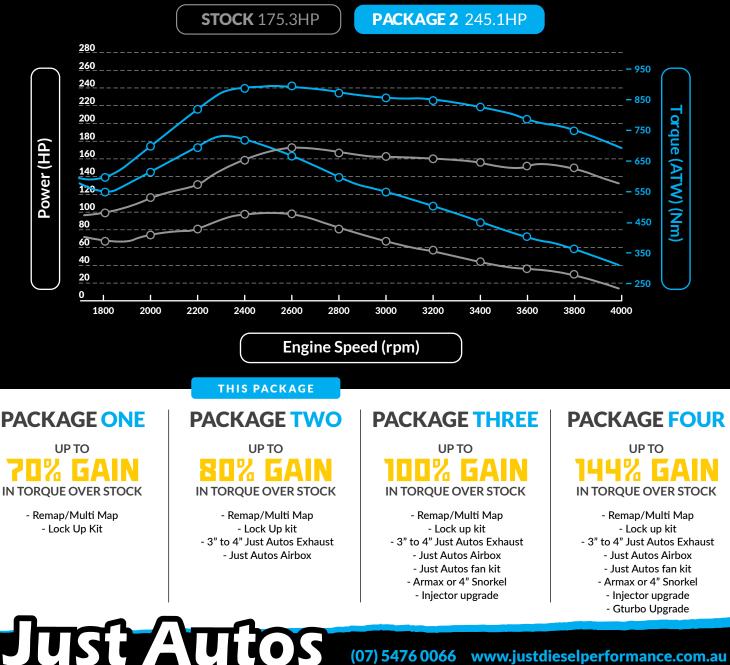

# PACKAGE **TWO**

### INCLUSIONS

- Remap/Multi Map
- Just Autos Lock Up
- 3" to 4" Just Autos Exhaust \*Options for DPF back or Turbo back
- Just Autos Airbox

### OVERVIEW

- Just Autos' custom ECU remap.
- Just Autos' torque converter lock-up kit for maximum control over the factory lock up control.
- Just Autos Twin 3-4" full stainless exhaust with single 4" exit
- Just Autos Airbox by FFM Fabrication designed to fully seal the airbox to address the common issue of dusting, which can cause turbo/engine failures. These retain the factory air filter for ease of servicing and availability of parts, no matter your location.
- Average power output at 4 wheels 240hp/700nm

### BASED ON A LANDCRUISER VDJ200 SERIES 2015+

\*Individual results may vary. All aftermarket modifications are for off road use only.

Nambour, Sunshine Coast - 11 Windsor Rd, Nambour QLD 4560

FOLLOW OUR SOCIALS

# PACKAGE ONE

### INCLUSIONS

- Remap/Multi Map
- Just Autos Lock Up Kit

#### OVERVIEW

- Great bang for buck start to your performance journey
- Budget-friendly while still seeing great improvements in output.
- Average increases of 50% torque at all four wheels
- No compromise to the reliability of the vehicle

### UP TO 100% GAIN IN TORQUE OVER STOCK

- Remap/Multi Map - Lock up kit - 3" to 4" Just Autos Exhaust - Just Autos Airbox - Just Autos fan kit - Armax or 4" Snorkel - Injector upgrade

# PACKAGE FOUR

- Remap/Multi Map - Lock up kit - 3" to 4" Just Autos Exhaust - Just Autos Airbox - Just Autos fan kit - Armax or 4" Snorkel - Injector upgrade - Gturbo Upgrade

**FOLLOW OUR SOCIALS** 