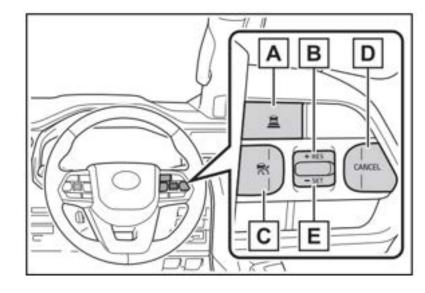

### Just Autos Cruise Control Switch

Your vehicle is now equipped with a Just Autos Multi Map. The Cruise control will operate all Map controls, + RES (UP, **B**) Map Up, - SET (DOWN, **E**) Map Down. To engage Map selection cruise control will need to be disengaged (Off, **C**), Selected Map will be shown in Tachometer (O rpm Immobiliser +, 1000rpm Idle up, 2000rpm Stock+, 3000rpm Tow, 4000rpm Power, 5000rpm Power+)