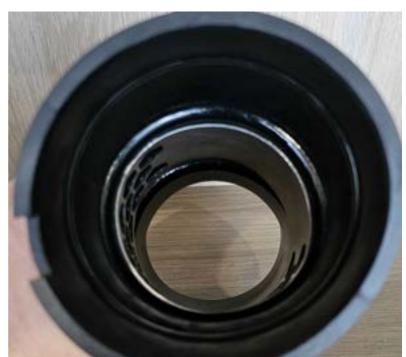

#### **Instructions:**

Remove factory intake hose part number 17881-52031.

Locate the large opening end of intake pipe
Apply liberal amount of silicone spray to inside of intake pipe.
Install Just Autos FJA-300 Intake Insert into air box intake pipe.
Ensure insert is located firmly at the bottom of the intake pipe