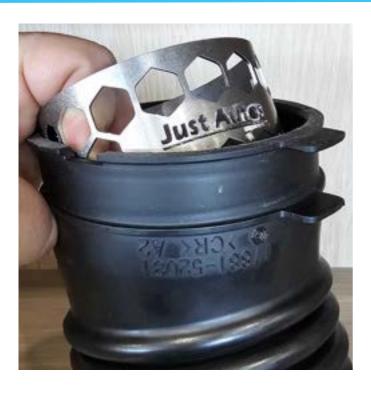

#### **Instructions:**

Remove factory intake hose part number 17881-52031.

Locate the large opening end of intake pipe
Apply liberal amount of silicone spray to inside of intake pipe.
Install Just Autos FJA-300 Intake Insert into air box intake pipe.
Ensure insert is located firmly at the bottom of the intake pipe