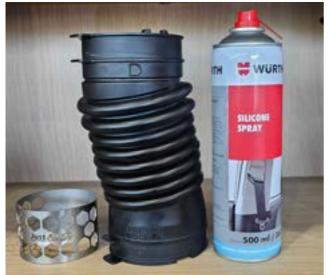

### **Intake Hose Collapse**

Models:

02/2022 > FJA300

| Fiel | ld | Fix | Part: | • |
|------|----|-----|-------|---|

| Model                 | Engine   | Previous Part NO. | Part<br>Name                      | QTY |
|-----------------------|----------|-------------------|-----------------------------------|-----|
| Landcruiser<br>FJA300 | F33a-FTV | FJA-INTK- Insert  | Just<br>Autos<br>Intake<br>Insert | 1   |

Tooling Required:

•

•

Just Autos Intake Insert Flat Blade Screw Driver 10mm Socket & Ratchet Silicone Spray