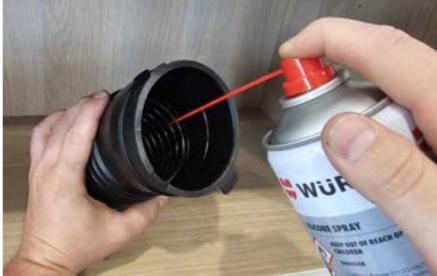

#### **Instructions:**

Remove factory intake hose part number 17881-52031.

Locate the large opening end of intake pipe
Apply liberal amount of silicone spray to inside of intake pipe.
Install Just Autos FJA-300 Intake Insert into air box intake pipe.
Ensure insert is located firmly at the bottom of the intake pipe