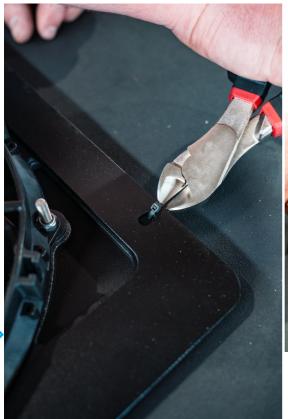

Remove & dispose of intercooler top trim panel

Remove fan kit from packaging - Remove security ties

Locate all parts and harness Note - Highlighted part is NOT used for VDJ70\*

> Locate adjustable bracket and adjustable relay mount