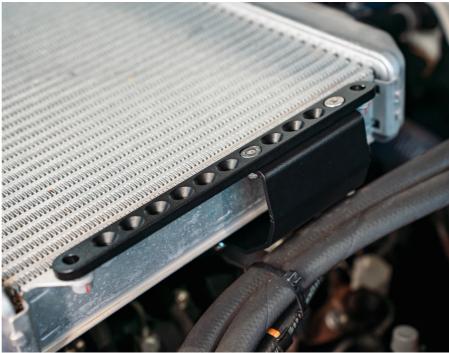

Fit adjustable bracket and locate a suitable position to allow fitment - Apply counter sunk fasteners to bracket

> Install adjustable bracket as spacer on passenger side (LHS)

Install spacers to drivers side (RHS)

### > Install supplied fasteners with included washers

> Disconnect negative terminal from battery

Begin to route harness throughout engine bay using the OEM harness or existing aftermarket loom as a guide