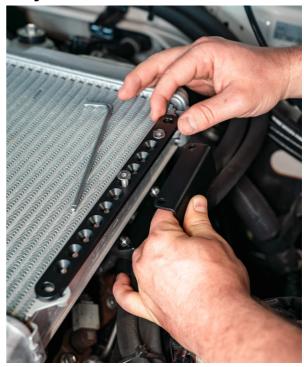

Fit adjustable bracket and locate a suitable position to allow fitment - Apply counter sunk fasteners to bracket

> Install adjustable bracket as spacer on passenger side (LHS)

Install spacers to drivers side (RHS)

### > Install supplied fasteners with included washers

> Disconnect negative terminal from battery

Begin to route harness throughout engine bay using the OEM harness or existing aftermarket loom as a guide