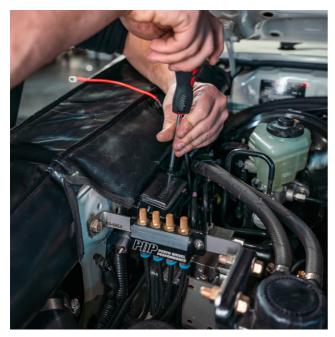

Connect Deutsch connector

> Route remaining harness along firewall using the OEM harness or existing aftermarket loom as a guide. With terminated end directing toward OEM accessory box

 Connect terminal to accessory post in auxiliary power box. Note - Power cable gets routed from underside of auxiliary power box. PIN location on inside of box lid