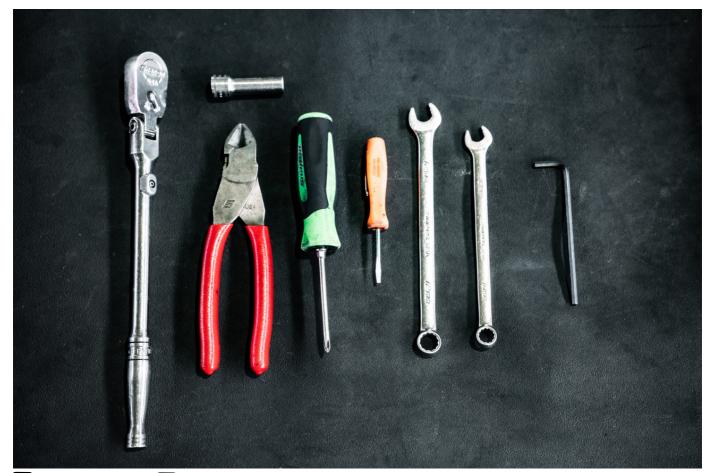

#### **Minimum Tooling Required**

- > Phillips screw driver
- > Small flat blade screw driver
- > Side Cutters
- > Drive ratchet (3/8)
- > 10mm Socket (3/8)
- >10mm Spanner
- > 12mm Spanner
- >5mm Allen Key