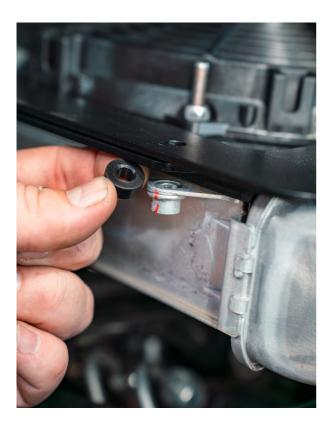

Fit adjustable bracket and locate a suitable position to allow fitment - Apply counter sunk fasteners to bracket

> Install adjustable bracket as spacer on passenger side (LHS)

Install spacers to drivers side (RHS)