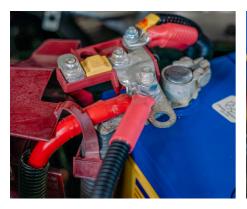

Connect both remaining positive and negative cables to battery terminals Reconnect negative battery terminal to battery post.

> Turn vehicle ignition on to accessories - Fans should start to cycle. Turn vehicle ignition off - Fans should cycle off.