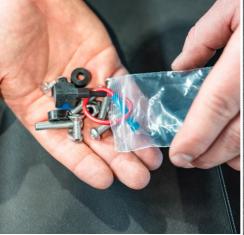

#### **Intercooler Fan Kit Contents**

- > Fan Assembly
- > Adjustable Realy Mount
- > Adjustable Mount Bracket
- > Fasteners
  - 4 x M6 Hex Bolt & Washer
  - 2 x Spacers
  - 2 x Counter Sunk Screws
- Wiring Harness

Remove & dispose of intercooler top trim panel

Remove fan kit from packaging - Remove security ties

Locate all parts and harness Note - Highlighted part is NOT used for VDJ70\*

> Locate adjustable bracket and adjustable relay mount