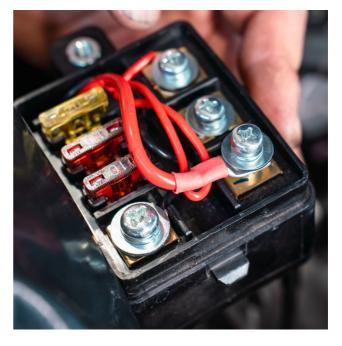

Connect Deutsch connector

> Route remaining harness along firewall using the OEM harness or existing aftermarket loom as a guide. With terminated end directing toward OEM accessory box

 Connect terminal to accessory post in auxiliary power box. Note - Power cable gets routed from underside of auxiliary power box. PIN location on inside of box lid