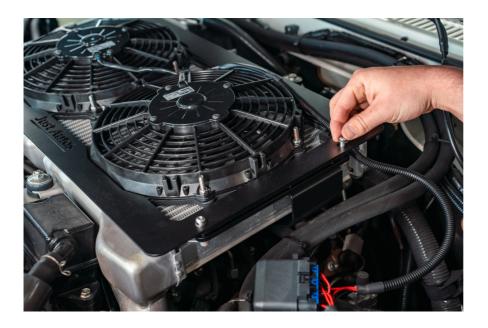

### > Install supplied fasteners with included washers

> Disconnect negative terminal from battery

Begin to route harness throughout engine bay using the OEM harness or existing aftermarket loom as a guide