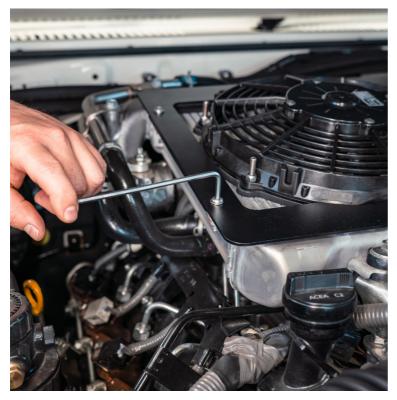

Fit adjustable bracket and locate a suitable position to allow fitment - Apply counter sunk fasteners to bracket

> Install adjustable bracket as spacer on passenger side (LHS)

Install spacers to drivers side (RHS)

### > Install supplied fasteners with included washers

> Disconnect negative terminal from battery

Begin to route harness throughout engine bay using the OEM harness or existing aftermarket loom as a guide