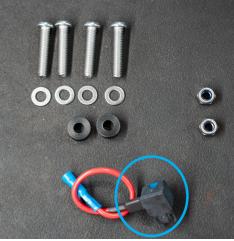

#### **Intercooler Fan Kit Contents**

- > Fan Assembly
- > Adjustable Realy Mount
- > Adjustable Mount Bracket
- > Fasteners
  - 4 x M6 Hex Bolt & Washer
  - 2 x Spacers
  - 2 x Counter Sunk Screws
- Wiring Harness

Remove & dispose of intercooler top trim panel

Remove fan kit from packaging - Remove security ties

Locate all parts and harness Note - Highlighted part is NOT used for VDJ70\*

> Locate adjustable bracket and adjustable relay mount