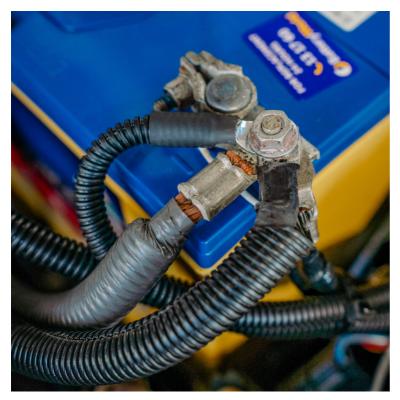

Connect both remaining positive and negative cables to battery terminals Reconnect negative battery terminal to battery post.

> Turn vehicle ignition on to accessories - Fans should start to cycle. Turn vehicle ignition off - Fans should cycle off.