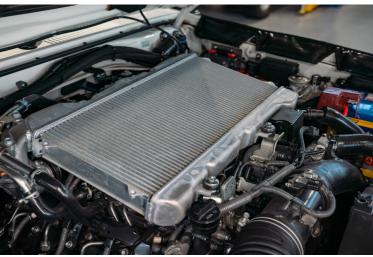

Remove & dispose of intercooler top trim panel

Remove fan kit from packaging - Remove security ties

Locate all parts and harness Note - Highlighted part is NOT used for VDJ70\*

> Locate adjustable bracket and adjustable relay mount