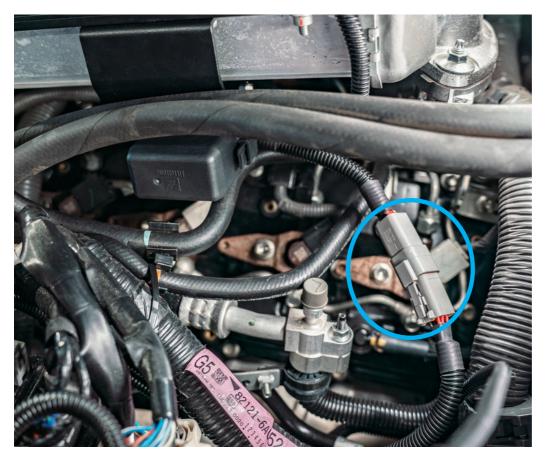

Connect Deutsch connector

> Route remaining harness along firewall using the OEM harness or existing aftermarket loom as a guide. With terminated end directing toward OEM accessory box

 Connect terminal to accessory post in auxiliary power box. Note - Power cable gets routed from underside of auxiliary power box. PIN location on inside of box lid