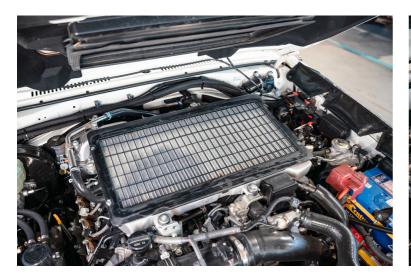

Remove & dispose of intercooler top trim panel

Remove fan kit from packaging - Remove security ties

Locate all parts and harness Note - Highlighted part is NOT used for VDJ70\*

> Locate adjustable bracket and adjustable relay mount