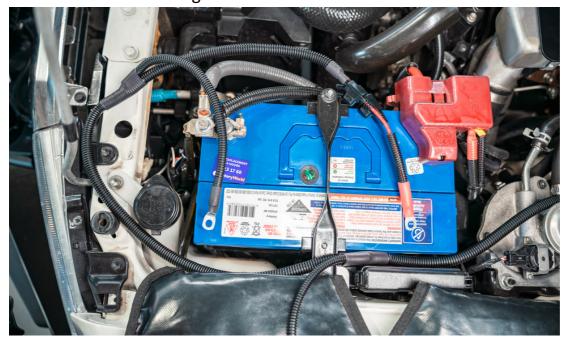

### > Install supplied fasteners with included washers

> Disconnect negative terminal from battery

Begin to route harness throughout engine bay using the OEM harness or existing aftermarket loom as a guide

Connect both remaining positive and negative cables to battery terminals Reconnect negative battery terminal to battery post.

> Turn vehicle ignition on to accessories - Fans should start to cycle. Turn vehicle ignition off - Fans should cycle off.