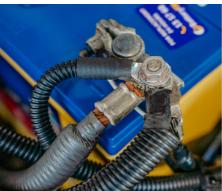

Connect both remaining positive and negative cables to battery terminals Reconnect negative battery terminal to battery post.

> Turn vehicle ignition on to accessories - Fans should start to cycle. Turn vehicle ignition off - Fans should cycle off.