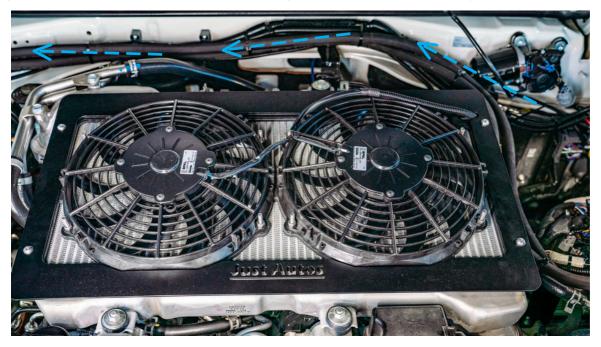

### > Install supplied fasteners with included washers

> Disconnect negative terminal from battery

Begin to route harness throughout engine bay using the OEM harness or existing aftermarket loom as a guide

Connect Deutsch connector

> Route remaining harness along firewall using the OEM harness or existing aftermarket loom as a guide. With terminated end directing toward OEM accessory box

 Connect terminal to accessory post in auxiliary power box. Note - Power cable gets routed from underside of auxiliary power box. PIN location on inside of box lid