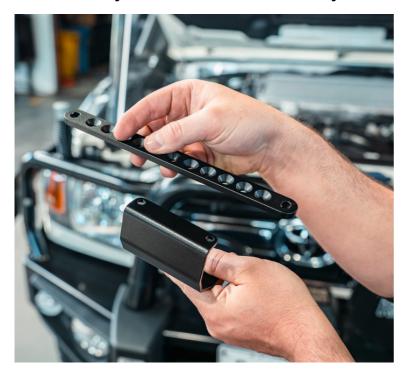

Fit adjustable bracket and locate a suitable position to allow fitment - Apply counter sunk fasteners to bracket

> Install adjustable bracket as spacer on passenger side (LHS)

Install spacers to drivers side (RHS)