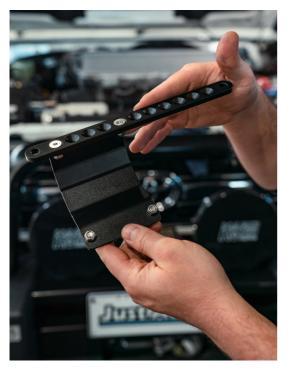

Remove & dispose of intercooler top trim panel

Remove fan kit from packaging - Remove security ties

Locate all parts and harness Note - Highlighted part is NOT used for VDJ70\*

> Locate adjustable bracket and adjustable relay mount

Fit adjustable bracket and locate a suitable position to allow fitment - Apply counter sunk fasteners to bracket

> Install adjustable bracket as spacer on passenger side (LHS)

Install spacers to drivers side (RHS)