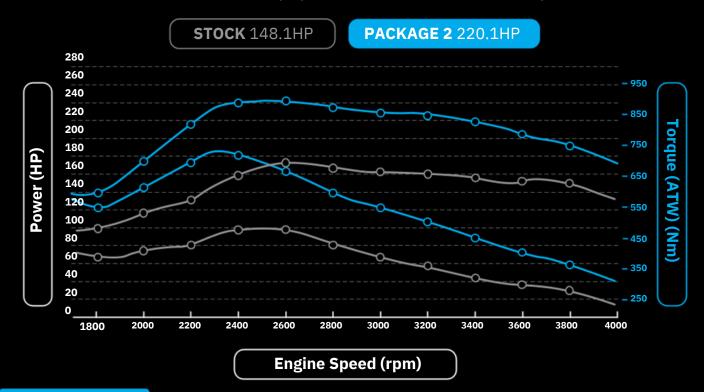

### **OVERVIEW**

- Just Autos custom tuning solution in either single map or our exclusive Multimap
- A great bang for buck start to your performance journey
- Budget friendly while still seeing great improvements in output.
- Upgrade the exhaust to the option of DPF back and Turbo back 4" Stainless exhaust
- Air box upgrade, added protection form a dusted engine.