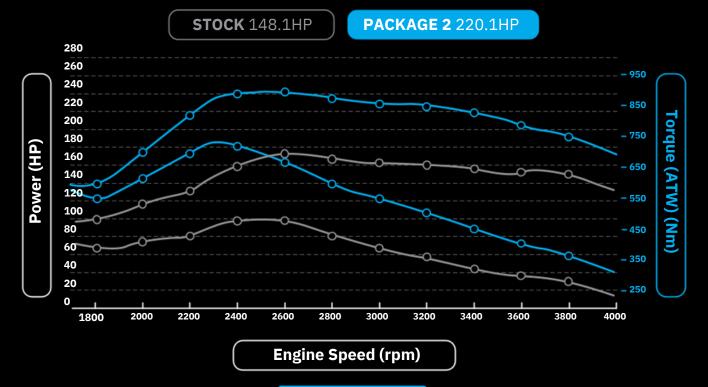

### **OVERVIEW**

- Just Autos custom tuning solution in either single map or our exclusive Multimap
- A great bang for buck start to your performance journey
- Budget friendly while still seeing great improvements in output.
- Upgrade the exhaust to the option of DPF back and Turbo back 4" Stainless exhaust
- Air box upgrade, added protection form a dusted engine.