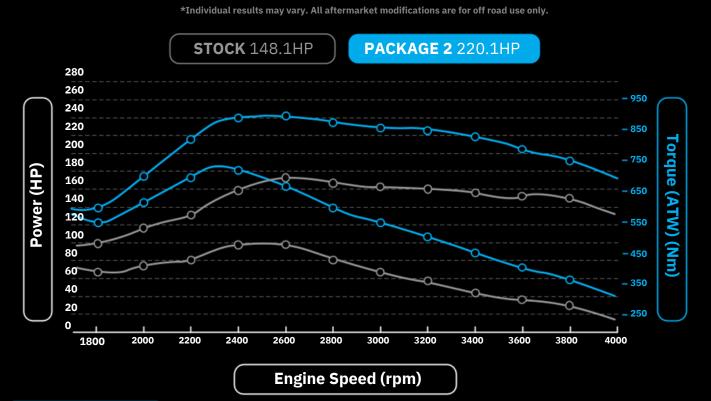

## **OVERVIEW**

- Just Autos custom tuning solution in either single map or our exclusive Multimap
- Upgrade the exhaust to the option of DPF back and Turbo back 4" Stainless exhaust
- Air box upgrade, added protection form a dusted engine.

## **BASED ON A LANDCRUISER GDJ79 2024+**

\*Individual results may vary. All aftermarket modifications are for off road use only.

THIS PACKAGE