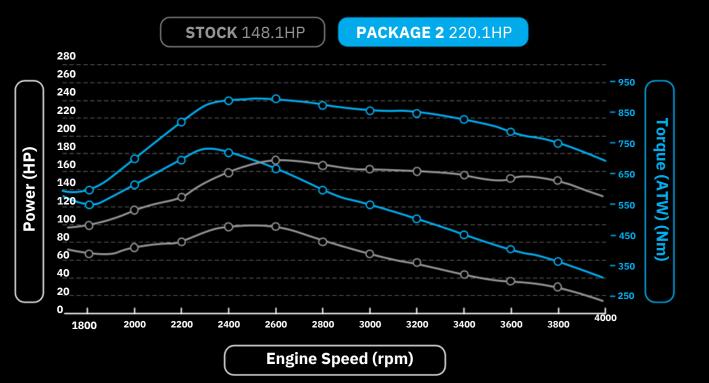

## **BASED ON A LANDCRUISER GDJ79 2024+**

\*Individual results may vary. All aftermarket modifications are for off road use only.

THIS PACKAGE