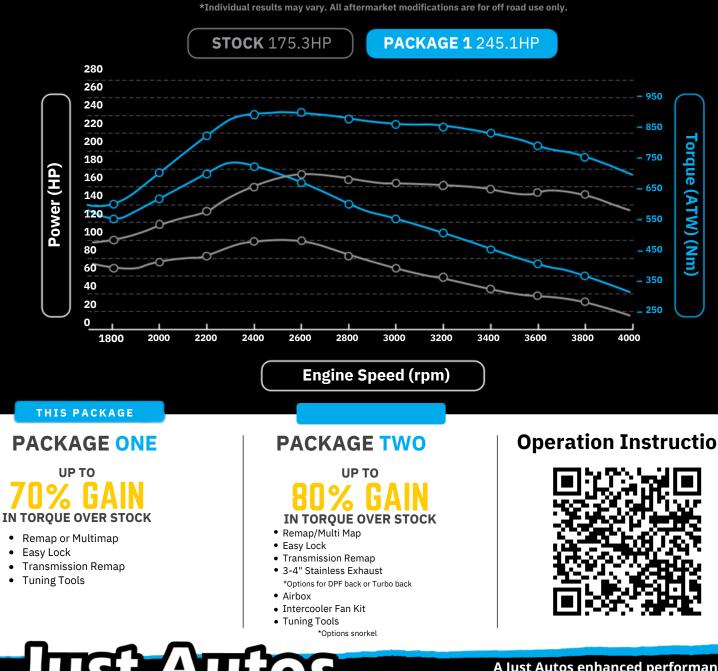

#### **OVERVIEW**

- A great bang for buck start to your performance journey
- Budget-friendly while still seeing great improvements output.
- Average increases of 50% torque at all four wheels
- No compromise to the reliability of the vehicle
- Easy Lock our software base high and low speed torque convertor lock up control

## PACKAGE ONE

#### UP TO **70% GAIN** IN TORQUE OVER STOCK

- Remap or Multimap
- Easy Lock
- Transmission Remap
- Tuning Tools

## PACKAGE TWO

## UP TO 80% GAIN

#### IN TORQUE OVER STOCK

- Remap or Multimap
- Easy Lock
- Transmission Remap
- 3-4" Stainless Exhaust \*Options for DPF back or Turbo back

R

- Airbox
- Intercooler Fan Kit
- Tuning Tools