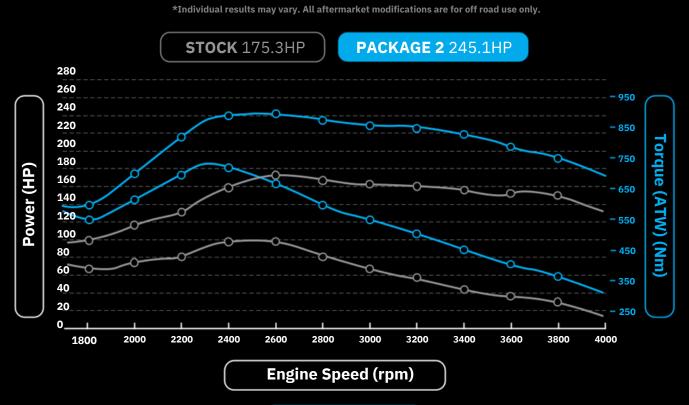

#### OVERVIEW

- Just Autos custom ECU remap.
- Easy Lock to maximise control over the factory torque converter lock up.
- Exhaust 3-4" full stainless exhaust with single 4" exit
- Air box upgrade, added protection from a dusted engine
- Intercooler fan kit to keep intake air temps stable for longer during high load conditions

## UP TO 80% GAIN

#### IN TORQUE OVER STOCK

- Remap or Multimap
- Easy Lock
- Transmission Remap
- 3-4" Stainless Exhaust \*Options for DPF back or Turbo back

R

- Airbox
- Intercooler Fan Kit
- Tuning Tools